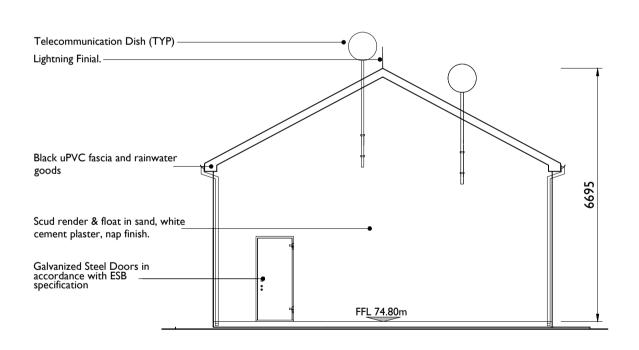

ELEVATION A (Southeast)

SCALE: 1:100

ELEVATION C (Northwest)

SCALE: 1:100

SECTION A-A

SCALE : 1:50

ELEVATION B (Southwest)

SCALE: 1:100