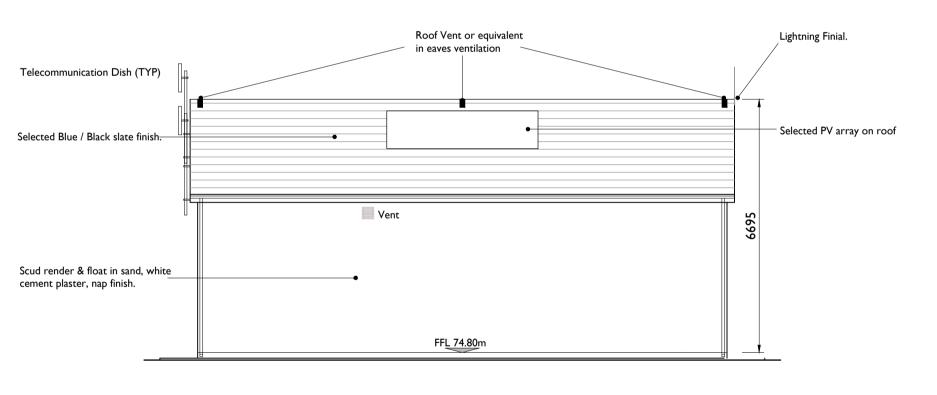

ELEVATION A (Southeast)

SCALE: 1:100

ELEVATION C (Northwest)

SCALE: 1:100

SECTION A-A

SCALE : 1:50

ELEVATION B (Southwest)

SCALE: 1:100

LEGEND: -

Proposed Finished Floor Levels shown thus

FFL 74.80m

FFL 74.80m

FFL 74.80m

FFL 74.80m

FFL 74.80m

ISSUE/REVISION