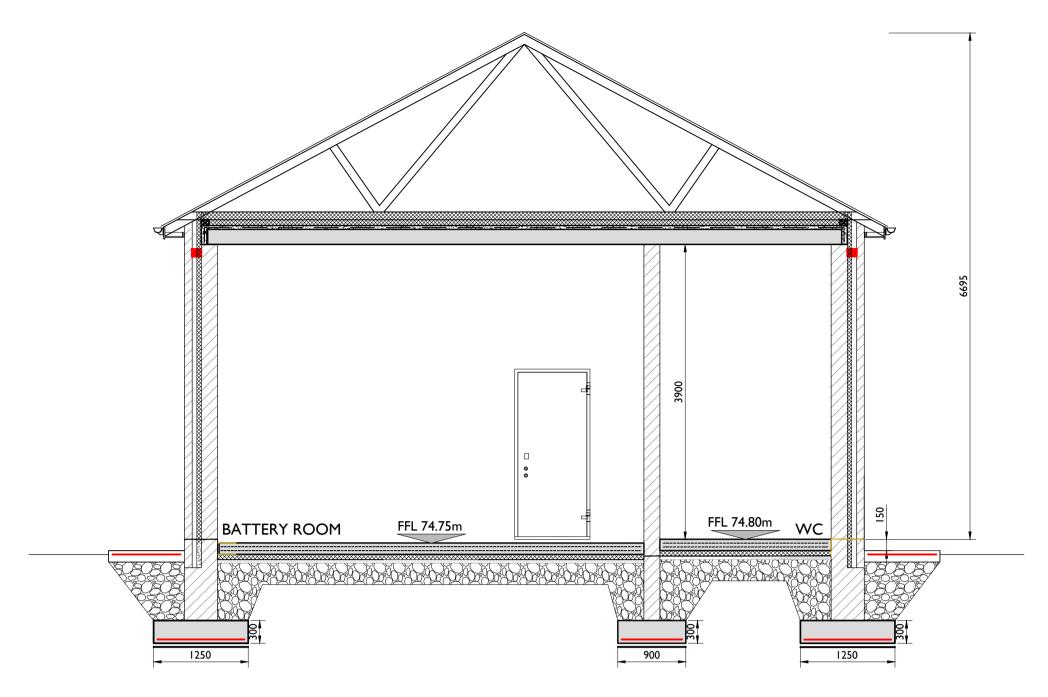

ELEVATION A (Southeast)

SCALE: 1:100

ELEVATION C (Northwest)

SCALE: 1:100

SECTION A-A

SCALE : 1:50

ELEVATION B (Southwest)

SCALE: 1:100

LEGEND: -

Proposed Finished Floor Levels shown thus

FFL 74.80m

FFL 74.80m

FFL 74.80m

FFL 74.80m

FFL 74.80m

ISSUE/REVISION