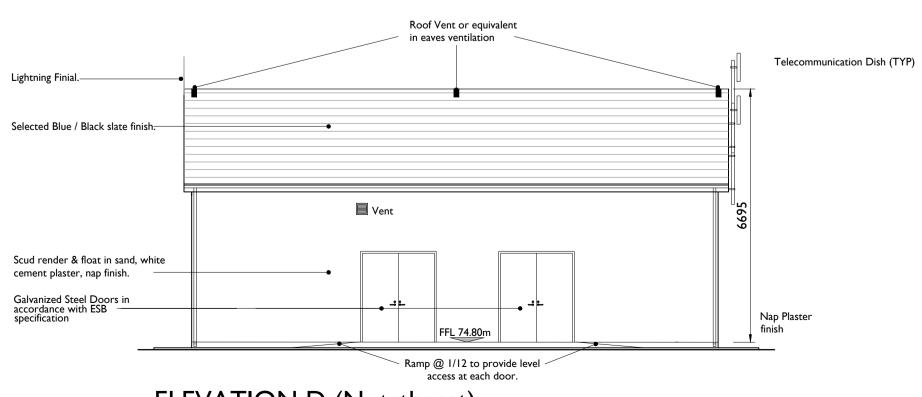

ELEVATION D (Notrtheast)

SCALE: 1:100

Head Office
Beenreigh,
Abbeydorney,
Tralee, Co. Kerry
Ireland
Tel: 00353 66 7135710

Regional Office
Basepoint Business Centre
Stroudley Road, Basingstoke,
Hampshire,
RG24 8UP, UK
Tel: 00 44 1256406664

LEGEND: -

Proposed Finished Floor Levels shown thus

FFL 74.80m

FFL 74.80m

FFL 74.80m

FFL 74.80m

FFL 74.80m

ISSUE/REVISION