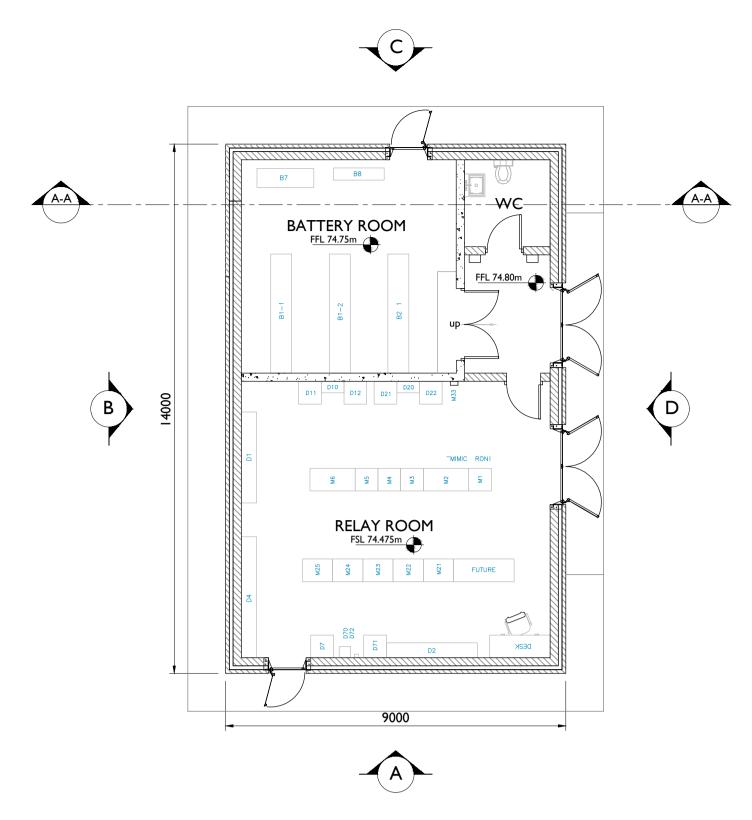

PROJECT

I 10kV Baldonnell Substation

CLIENT

CONSULTANTS

NOTE

- This drawing is to be read in conjuction with relevant drawings, specifications and reports.
- Dimensions are in millimetres, unless noted otherwise.
- Drawings are not to be scaled use figured dimensions
  only.
- Please note that on Plan Layouts the following are denoted: FSL - Finished Slab Level

LEGEND: -

Proposed Finished Floor Levels shown thus

FFL 74.80m

FFL 74.80m

FFL 74.80m

FFL 74.80m

FFL 74.80m

ISSUE/REVISION