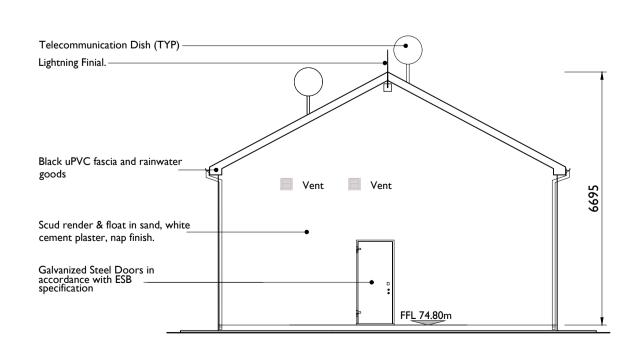

ELEVATION D (Notrtheast)

SCALE: 1:100

Head Office
Beenreigh,
Abbeydorney,
Tralee, Co. Kerry
Ireland
Tel: 00353 66 7135710

Regional Office
Basepoint Business Centre
Stroudley Road, Basingstoke,
Hampshire,
RG24 8UP, UK
Tel: 00 44 1256406664